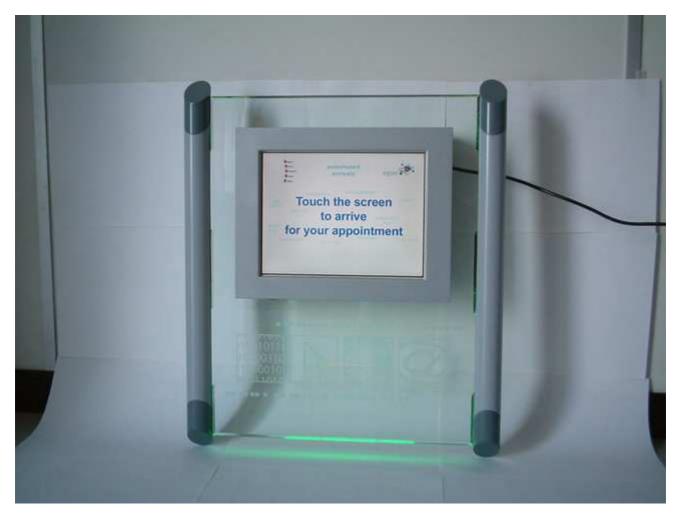

|  |
| Cable Connector              | 15 pin D-Sub / Dvi                               | Backlight                                         | 35,000 Hours Typical                                                                       |  |

## **Power Specifications**

| Power Supply      | 210-240 Volt AC |  |  |
|-------------------|-----------------|--|--|
| Power Consumption | 40 Watts Normal |  |  |
| Power Rating      | 80 watts        |  |  |

## **PC Specifications**

| Processor       | Pentium 4<br>(2.8ghz) | Memory | 256mb |
|-----------------|-----------------------|--------|-------|
| Hard Disc Drive | 40Gb                  |        |       |

**Special Comments** Meets DDA Requirements



## i-Touch V33w Pictures