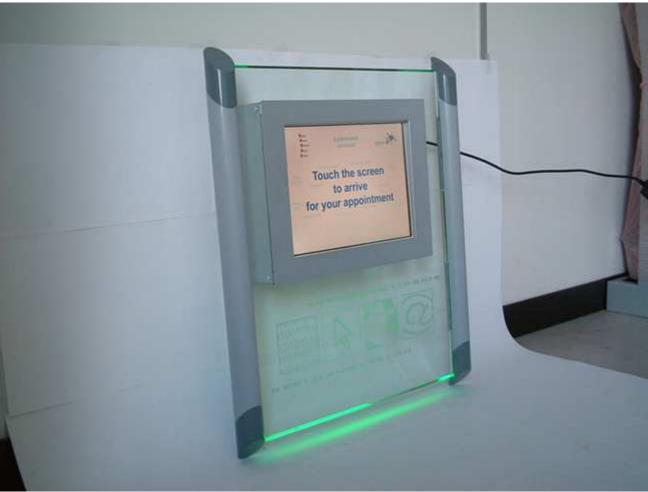

|  |
| Cable Connector              | 15 pin D-Sub / Dvi                               | Backlight                                         | 35,000 Hours Typical                                                                       |  |

## **Power Specifications**

| Power Supply      | 210-240 Volt AC |  |  |
|-------------------|-----------------|--|--|
| Power Consumption | 40 Watts Normal |  |  |
| Power Rating      | 80 watts        |  |  |

## **PC Specifications**

| Processor       | Pentium 4<br>(2.8ghz) | Memory | 256mb |
|-----------------|-----------------------|--------|-------|
| Hard Disc Drive | 40Gb                  |        |       |

**Special Comments** Meets DDA Requirements



## i-Touch V33w Pictures