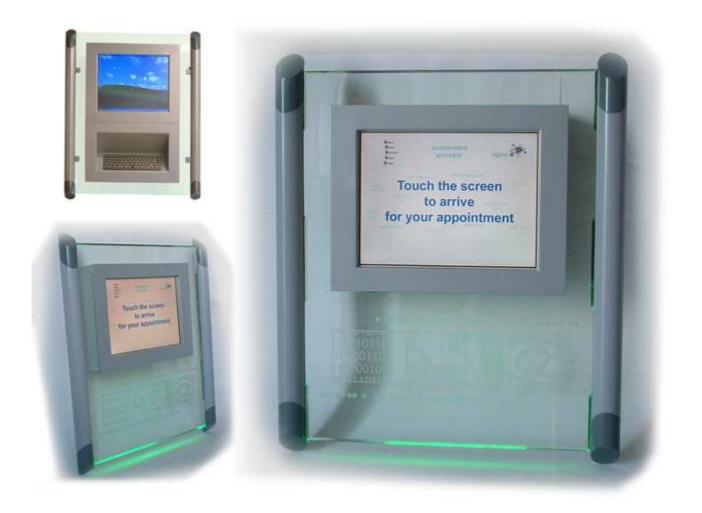

Slim-Line Glass Wall Mounted kiosk with 15" screen

V33w is a stylish, minimalist glass model. Designed to be non intrusive this unit, pictured on the left, has the class and style to fit into both classic and modern styled locations, fitting in beautifully with the surrounding decor.

Dimensions: 600(15 inch)/650(17inch)x800x120 (WxHxD).

## i-Touch V33w Pictures