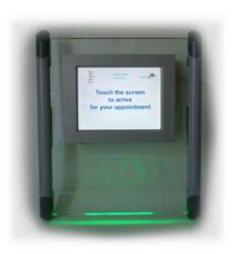

Slim-Line Glass Wall Mounted kiosk with 15" screen

V33w is a stylish, minimalist glass model. Designed to be non intrusive this unit, pictured on the left, has the class and style to fit into both classic and modern styled locations, fitting in beautifully with the surrounding decor.

Dimensions: 600(15 inch)/650(17inch)x800x120 (WxHxD).