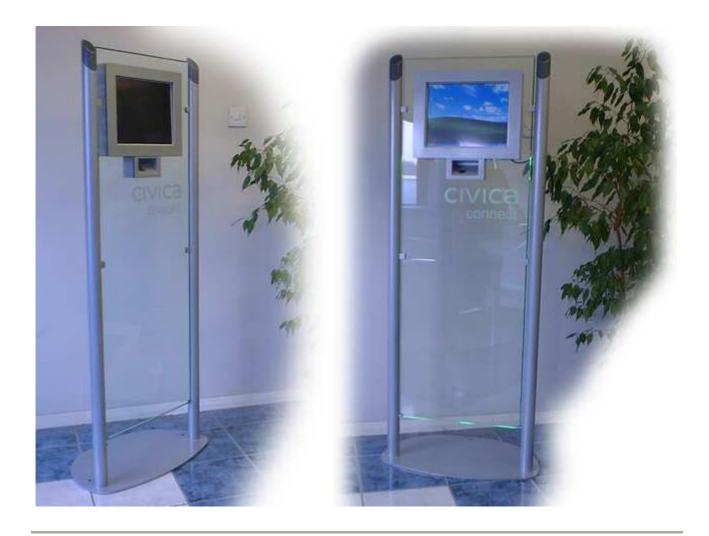

>1024x768<br>15 pin D-Sub / Dvi                                                | Colours<br>Contrast<br>Brightness<br>Backlight                                                    | 16.7 Million<br>350:1<br>260 Cd<br>35,000 Hours Typical                                    |

## **Power Specifications**

| Power Supply      | 210-240 Volt AC |
|-------------------|-----------------|
| Power Consumption | 40 Watts Normal |
| Power Rating      | 80 watts        |

## **PC Specifications**

|                 | VIA 1GHz         |       |
|-----------------|------------------|-------|
| Processor       | or PentiumMemory | 256mb |
|                 | M 1.6GHz         |       |
| Hard Disc Drive | 40Gb             |       |

**Special Comments** Meets DDA Requirements



## i-Touch V33L Pictures