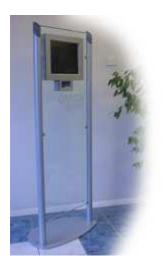

Slim-Line Glass Floor standing kiosk with 15" screen

V33L is a stylish, minimalist glass model. Designed to be non intrusive this unit, pictured on the left, has the class and style to fit into both classic and modern styled locations, fitting in beautifully with the surrounding decor.