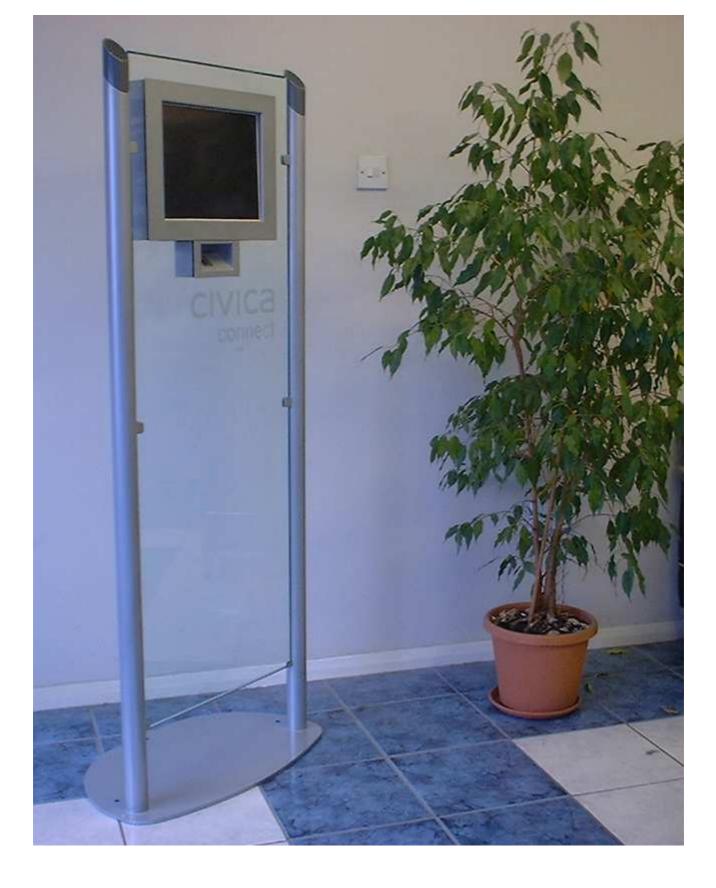

Slim-Line Glass Floor standing kiosk with 15" screen

V33L is a stylish, minimalist glass model. Designed to be non intrusive this unit, pictured on the left, has the class and style to fit into both classic and modern styled locations, fitting in beautifully with the surrounding decor.