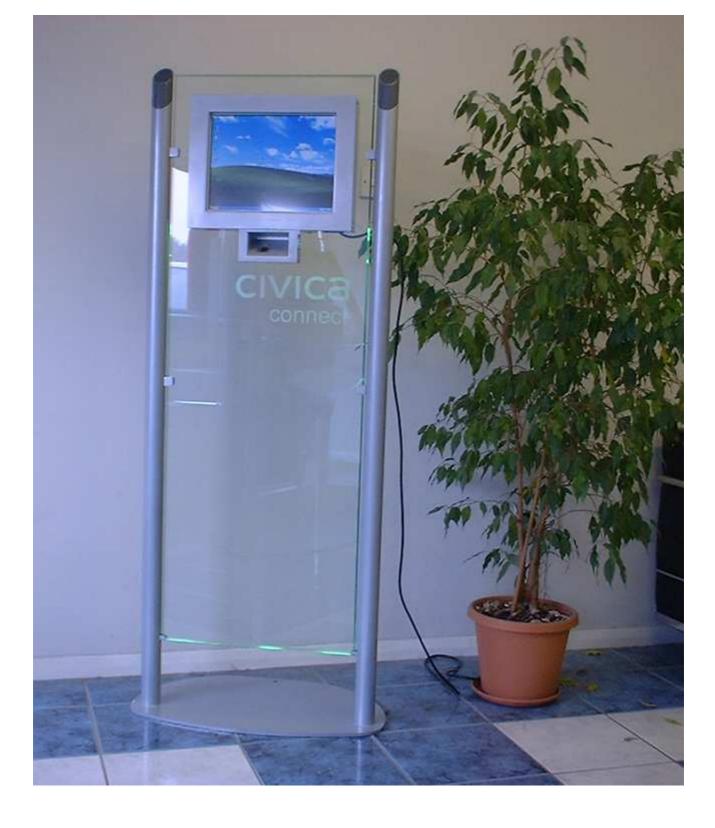

4x768<br>15 pin D-Sub / Dvi                                                | Colours<br>Contrast<br>Brightness<br>Backlight                                                    | 16.7 Million<br>350:1<br>260 Cd<br>35,000 Hours Typical                                    |

## **Power Specifications**

| Power Supply      | 210-240 Volt AC |
|-------------------|-----------------|
| Power Consumption | 40 Watts Normal |
| Power Rating      | 80 watts        |

## **PC Specifications**

|                 | VIA 1GHz         |       |
|-----------------|------------------|-------|
| Processor       | or PentiumMemory | 256mb |
|                 | M 1.6GHz         |       |
| Hard Disc Drive | 40Gb             |       |

**Special Comments** Meets DDA Requirements



## i-Touch V33L Pictures