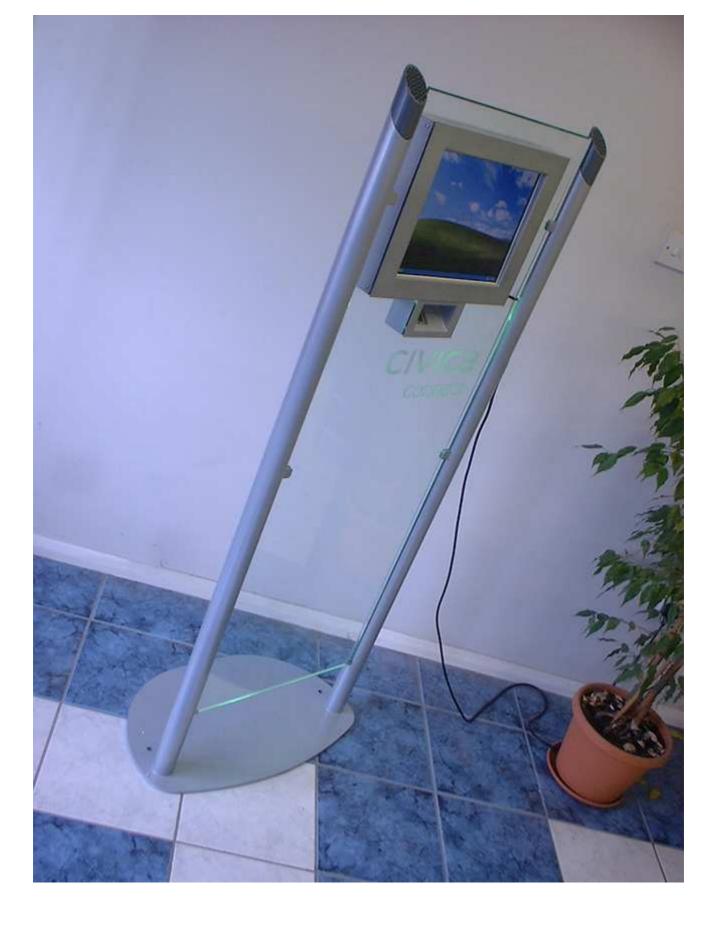

024x768<br>15 pin D-Sub / Dvi                                                | Colours<br>Contrast<br>Brightness<br>Backlight                                                    | 16.7 Million<br>350:1<br>260 Cd<br>35,000 Hours Typical                                    |

## **Power Specifications**

| Power Supply      | 210-240 Volt AC |
|-------------------|-----------------|
| Power Consumption | 40 Watts Normal |
| Power Rating      | 80 watts        |

## **PC Specifications**

|                 | VIA 1GHz         |       |
|-----------------|------------------|-------|
| Processor       | or PentiumMemory | 256mb |
|                 | M 1.6GHz         |       |
| Hard Disc Drive | 40Gb             |       |

**Special Comments** Meets DDA Requirements



## i-Touch V33L Pictures