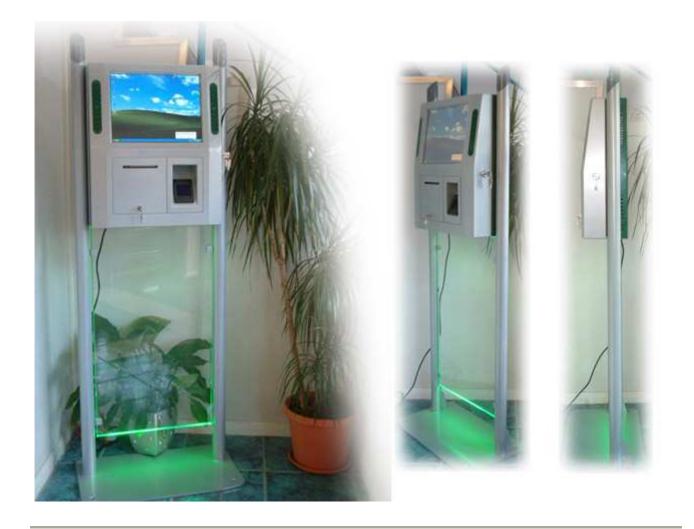

Slim-Line Metal and Glass Floor standing / Desk / Wall Mount kiosk with 15" screen

The V31 is designed to be used as either a Wall Mounted, Desktop or Floor Standing kiosk. The unit is constructed from powder coated steel and, when floor standing, utilises lit edge plastics below the main body for visual effect.

As well as its wide application range, the most unique feature is the ability to simply fix the unit to a suitable wall, or use the base with poles to convert this kiosk to a floor standing unit. The v31 also offers interchangeable option panels, which provide total flexibility in the configuration and functionality. This enables the same unit to be used in many different configurations to suit all types of environments, while maintaining synergy of product, especially where high traffic and durability is a requirement. The Kiosk houses a video camera for conferencing or monitoring purposes and for unattended or external use a bullet proof TFT screen can also be fitted.

## i-Touch V31 Pictures