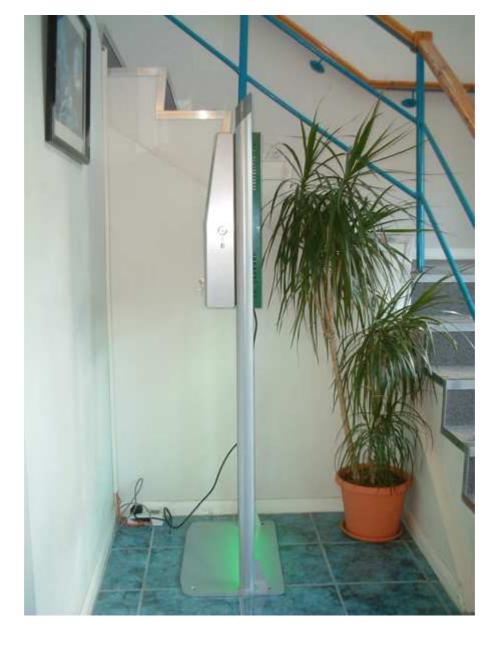

Slim-Line Metal and Glass Floor standing / Desk / Wall Mount kiosk with 15" screen

The V31 is designed to be used as either a Wall Mounted, Desktop or Floor Standing kiosk. The unit is constructed from powder coated steel and, when floor standing, utilises lit edge plastics below the main body for visual effect.

As well as its wide application range, the most unique feature is the ability to simply fix the unit to a suitable wall, or use the base with poles to convert this kiosk to a floor standing unit. The v31 also offers interchangeable option panels, which provide total flexibility in the configuration and functionality. This enables the same unit to be used in many different configurations to suit all types of environments, while maintaining synergy of product, especially where high traffic and durability is a requirement. The Kiosk houses a video camera for conferencing or monitoring purposes and for unattended or external use a bullet proof TFT screen can also be fitted.

## i-Touch V31 Pictures