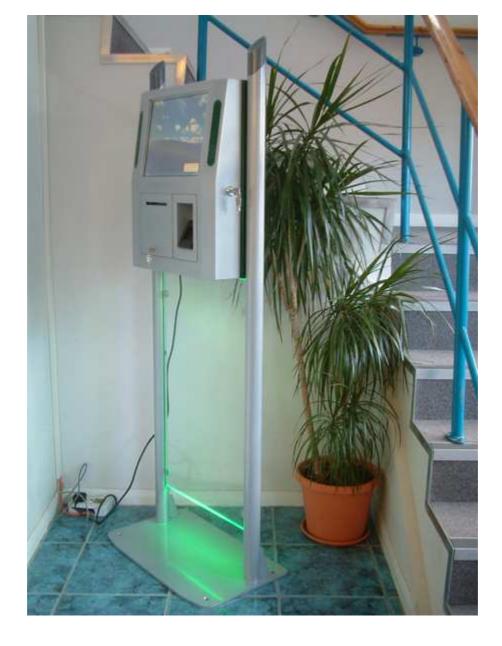

Slim-Line Metal and Glass Floor standing / Desk / Wall Mount kiosk with 15" screen

The V31 is designed to be used as either a Wall Mounted, Desktop or Floor Standing kiosk. The unit is constructed from powder coated steel and, when floor standing, utilises lit edge plastics below the main body for visual effect.

As well as its wide application range, the most unique feature is the ability to simply fix the unit to a suitable wall, or use the base with poles to convert this kiosk to a floor standing unit. The v31 also offers interchangeable option panels, which provide total flexibility in the configuration and functionality. This enables the same unit to be used in many different configurations to suit all types of environments, while maintaining synergy of product, especially where high traffic and durability is a requirement. The Kiosk houses a video camera for conferencing or monitoring purposes and for unattended or external use a bullet proof TFT screen can also be fitted.

## i-Touch V31 Pictures