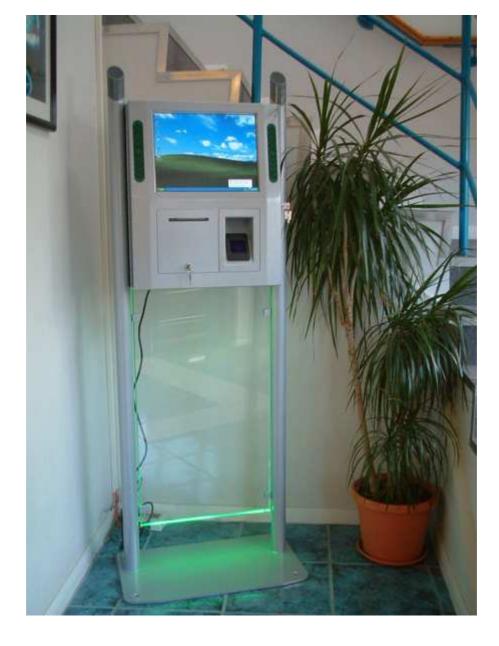

Slim-Line Metal and Glass Floor standing / Desk / Wall Mount kiosk with 15" screen

The V31 is designed to be used as either a Wall Mounted, Desktop or Floor Standing kiosk. The unit is constructed from powder coated steel and, when floor standing, utilises lit edge plastics below the main body for visual effect.

As well as its wide application range, the most unique feature is the ability to simply fix the unit to a suitable wall, or use the base with poles to convert this kiosk to a floor standing unit. The v31 also offers interchangeable option panels, which provide total flexibility in the configuration and functionality. This enables the same unit to be used in many different configurations to suit all types of environments, while maintaining synergy of product, especially where high traffic and durability is a requirement. The Kiosk houses a video camera for conferencing or monitoring purposes and for unattended or external use a bullet proof TFT screen can also be fitted.

## i-Touch V31 Pictures