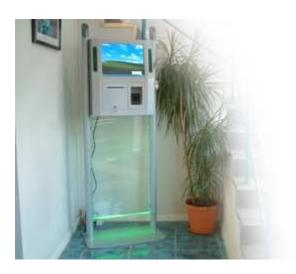

Slim-Line Metal and Glass Floor standing / Desk / Wall Mount kiosk with 15" screen

The V31 is designed to be used as either a Wall Mounted, Desktop or Floor Standing kiosk. The unit is constructed from powder coated steel and, when floor standing, utilises lit edge plastics below the main body for visual effect.

As well as its wide application range, the most unique feature is the ability to simply fix the unit to a suitable wall, or use the base with poles to convert this kiosk to a floor standing unit. The v31 also offers interchangeable option panels, which provide total flexibility in the configuration and functionality. This enables the same unit to be used in many different configurations to suit all types of environments, while maintaining synergy of product, especially where high traffic and durability is a requirement. The Kiosk houses a video camera for conferencing or monitoring purposes and for unattended or external use a bullet proof TFT screen can also be fitted.

## i-Touch V31 Pictures