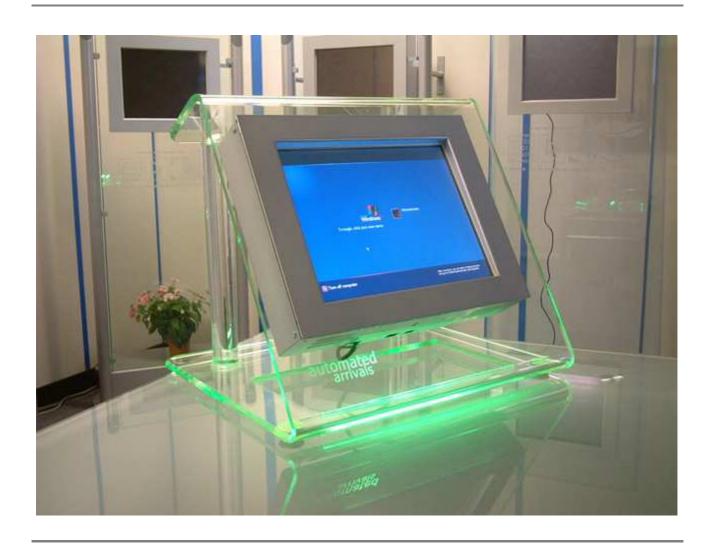

Glass Desk Top Kiosk with 15" VIA 1Ghz Panel PC

This attractive Desktop Kiosk, compact in design includes a fully integrated open architecture PC. Although unusually shaped this Kiosk is constructed using non-proprietary components, making maintenance no different to a standard PC.

The motherboard offers USB, Serial, Parallel and PS2 Keyboard and Mouse I/O ports. The lower peripheral cover is lockable to prevent unauthorised access. Its most important feature is that it's a portable self-contained designed for the desktop operation. -Dimensions: 500x420x300 mm (WxHxD). Weight: 15kg.