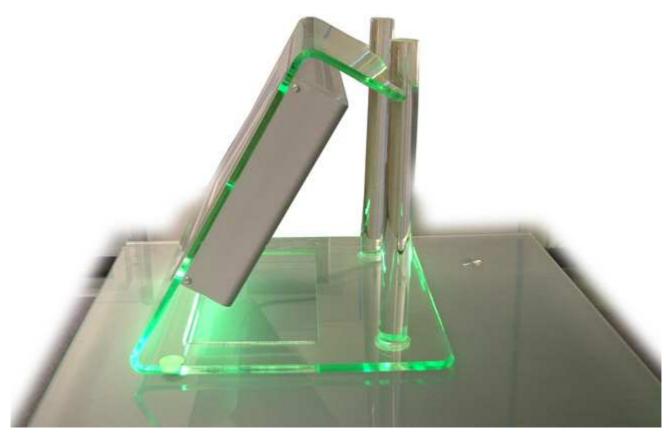

Glass Desk Top Kiosk with 15" VIA 1Ghz Panel PC

This attractive Desktop Kiosk, compact in design includes a fully integrated open architecture PC. Although unusually shaped this Kiosk is constructed using non-proprietary components, making maintenance no different to a standard PC.

The motherboard offers USB, Serial, Parallel and PS2 Keyboard and Mouse I/O ports. The lower peripheral cover is lockable to prevent unauthorised access. Its most important feature is that it's a portable self-contained designed for the desktop operation. -Dimensions: 500x420x300 mm (WxHxD). Weight: 15kg.