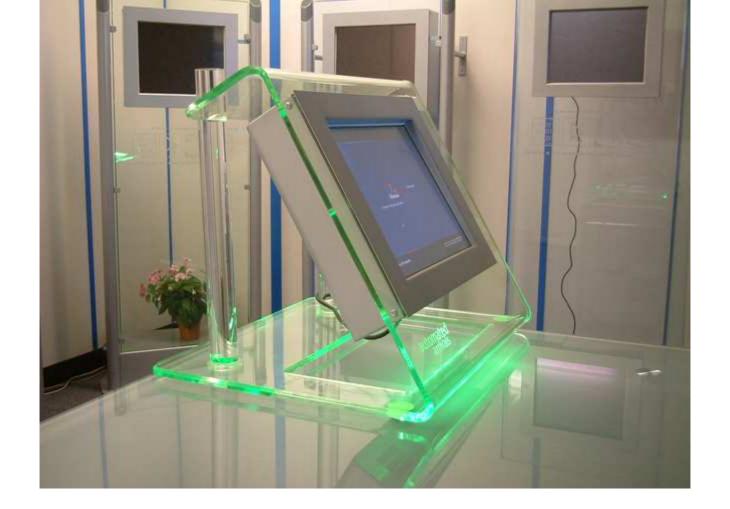

Glass Desk Top Kiosk with 15" VIA 1Ghz Panel PC

This attractive Desktop Kiosk, compact in design includes a fully integrated open architecture PC. Although unusually shaped this Kiosk is constructed using non-proprietary components, making maintenance no different to a standard PC.

The motherboard offers USB, Serial, Parallel and PS2 Keyboard and Mouse I/O ports. The lower peripheral cover is lockable to prevent unauthorised access. Its most important feature is that it's a portable self-contained designed for the desktop operation. -Dimensions: 500x420x300 mm (WxHxD). Weight: 15kg.

## **Physical Specifications**

Dimensions (WxHxD) 500mm x 420mm x 300mm Operating

Weight 15Ka Environment

Audio 2 + 2 Watts RTB Warranty 1 Year

Build Material

**Powder Coated Steel and** 

Titan TTN3-ADA-

LO150X1LGN2

-25 to 40 Degress

**Plexiglass** Fixing Details **TBA** 

Manufacturer **Future Generation** Viewing Angle

Control Type **OSD** Resoloution 1024x768

Cable Connector 15 pin D-Sub / Dvi Controller Model

16.7 Million Colours 350:1 Contrast **Briahtness** 260 Cd

Backlight 35,000 Hours Typical

## **Power Specifications**

Power Supply 210-240 Volt AC Power Consumption **40 Watts Normal** 

Power Rating 80 watts

#### **PC Specifications**

**VIA 1GHz** 

Processor or Pentium Memory **M 1.6GHz** 

256mb

Hard Disc Drive 40Gb

### **Special Comments**

Meets DDA Requirements