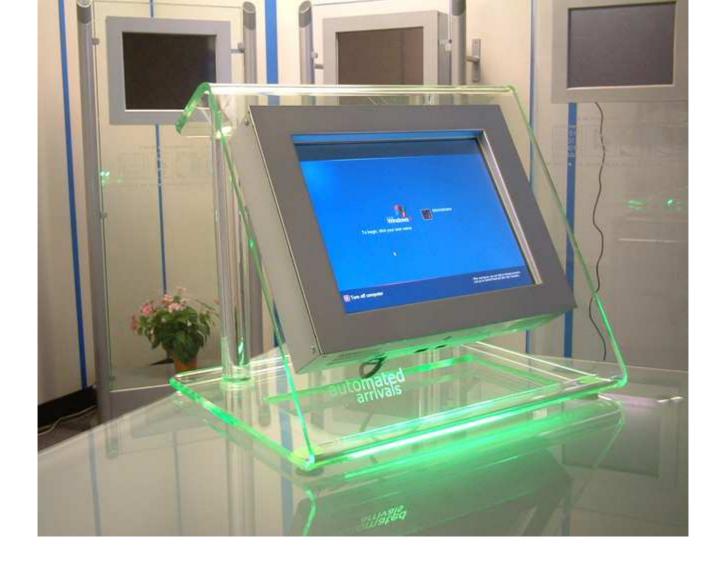

Glass Desk Top Kiosk with 15" VIA 1Ghz Panel PC

This attractive Desktop Kiosk, compact in design includes a fully integrated open architecture PC. Although unusually shaped this Kiosk is constructed using non-proprietary components, making maintenance no different to a standard PC.

The motherboard offers USB, Serial, Parallel and PS2 Keyboard and Mouse I/O ports. The lower peripheral cover is lockable to prevent unauthorised access. Its most important feature is that it's a portable self-contained designed for the desktop operation. -Dimensions: 500x420x300 mm (WxHxD). Weight: 15kg.