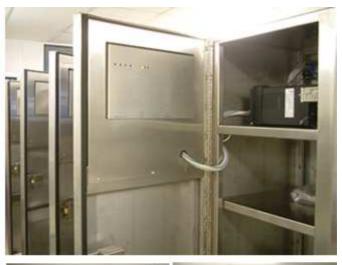

This stunning stainless steel cabinet provides great functional flexibility, which enables the units to be used for a wide range of applications that require storage and kiosk functionality in one. Especially suitable where high traffic durability is a requirement. The Kiosk can house a video camera for conferencing or monitoring purposes and for unattended or external use a bullet proof TFT screen can be fitted. Dimensions: 500x1800x500 (WxHxD).