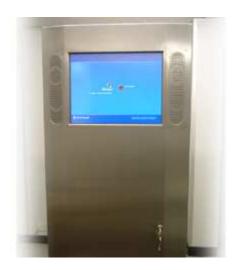

## Stainless Steel Cabinet kiosk with 15" screen

The V13 is designed to be safe and robust, whilst incorporating a high level of future proof technology. Construction is from stainless steel, and built around standard non-proprietary PC technology, securely mounted in the door for ease of maintenance.

This stunning stainless steel cabinet provides great functional flexibility, which enables the units to be used for a wide range of applications that require storage and kiosk functionality in one. Especially suitable where high traffic durability is a requirement. The Kiosk can house a video camera for conferencing or monitoring purposes and for unattended or external use a bullet proof TFT screen can be fitted. Dimensions: 500x1800x500 (WxHxD).