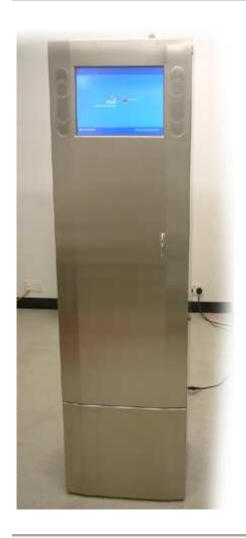

## Stainless Steel Cabinet kiosk with 15" screen

The V13 is designed to be safe and robust, whilst incorporating a high level of future proof technology. Construction is from stainless steel, and built around standard non-proprietary PC technology, securely mounted in the door for ease of maintenance.

This stunning stainless steel cabinet provides great functional flexibility, which enables the units to be used for a wide range of applications that require storage and kiosk functionality in one. Especially suitable where high traffic durability is a requirement. The Kiosk can house a video camera for conferencing or monitoring purposes and for unattended or external use a bullet proof TFT screen can be fitted. Dimensions: 500x1800x500 (WxHxD).