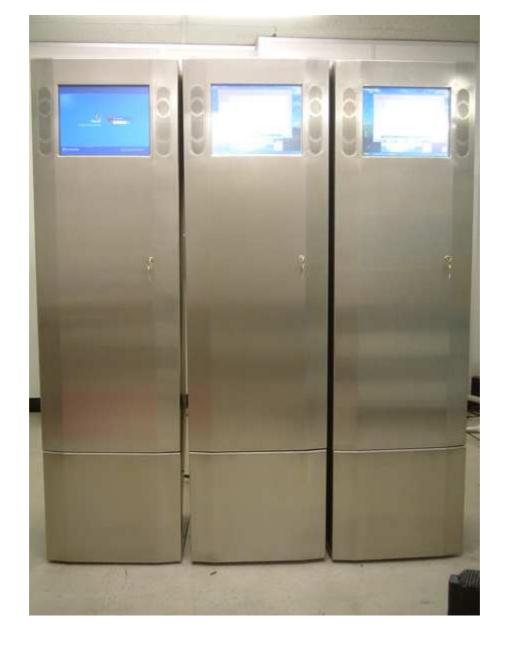

## Stainless Steel Cabinet kiosk with 15" screen

The V13 is designed to be safe and robust, whilst incorporating a high level of future proof technology. Construction is from stainless steel, and built around standard non-proprietary PC technology, securely mounted in the door for ease of maintenance.

This stunning stainless steel cabinet provides great functional flexibility, which enables the units to be used for a wide range of applications that require storage and kiosk functionality in one. Especially suitable where high traffic durability is a requirement. The Kiosk can house a video camera for conferencing or monitoring purposes and for unattended or external use a bullet proof TFT screen can be fitted. Dimensions: 500x1800x500 (WxHxD).

# i-Touch V13 Pictures