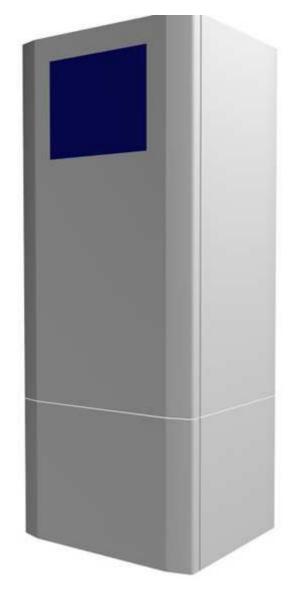

## Stainless Steel Cabinet kiosk with 15" screen

The V13 is designed to be safe and robust, whilst incorporating a high level of future proof technology. Construction is from stainless steel, and built around standard non-proprietary PC technology, securely mounted in the door for ease of maintenance.

This stunning stainless steel cabinet provides great functional flexibility, which enables the units to be used for a wide range of applications that require storage and kiosk functionality in one. Especially suitable where high traffic durability is a requirement. The Kiosk can house a video camera for conferencing or monitoring purposes and for unattended or external use a bullet proof TFT screen can be fitted. Dimensions: 500x1800x500 (WxHxD).

#### **Physical Specifications**

Dimensions (WxHxD) 500mm x 1800mm x 500mm

Weight TBA

Operating Environment Audio RTB Warranty Build Material

-25 to 40 Degress
2 + 2 Watts
1 Year
Stainless Steel

Fixing Details TBA