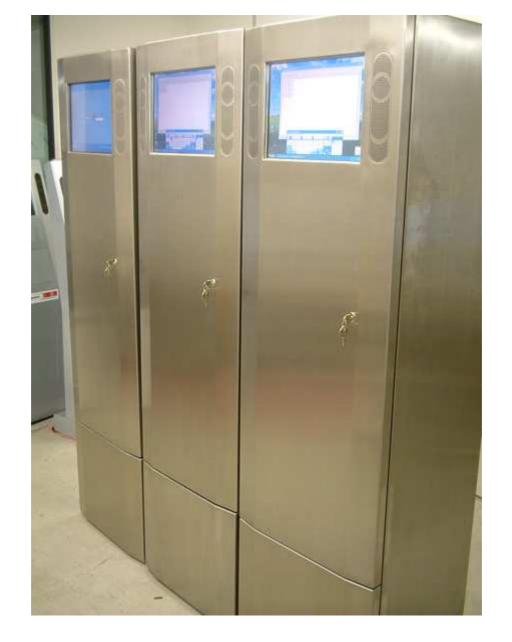

## Stainless Steel Cabinet kiosk with 15" screen

The V13 is designed to be safe and robust, whilst incorporating a high level of future proof technology. Construction is from stainless steel, and built around standard non-proprietary PC technology, securely mounted in the door for ease of maintenance.

This stunning stainless steel cabinet provides great functional flexibility, which enables the units to be used for a wide range of applications that require storage and kiosk functionality in one. Especially suitable where high traffic durability is a requirement. The Kiosk can house a video camera for conferencing or monitoring purposes and for unattended or external use a bullet proof TFT screen can be fitted. Dimensions: 500x1800x500 (WxHxD).

# i-Touch V13 Pictures