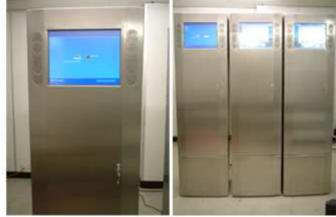

## Stainless Steel Cabinet kiosk with 15" screen

The V13 is designed to be safe and robust, whilst incorporating a high level of future proof technology. Construction is from stainless steel, and built around standard non-proprietary PC technology, securely mounted in the door for ease of maintenance.

This stunning stainless steel cabinet provides great functional flexibility, which enables the units to be used for a wide range of applications that require storage and kiosk functionality in one. Especially suitable where high traffic durability is a requirement. The Kiosk can house a video camera for conferencing or monitoring purposes and for unattended or external use a bullet proof TFT screen can be fitted. Dimensions: 500x1800x500 (WxHxD).

# i-Touch V13 Pictures