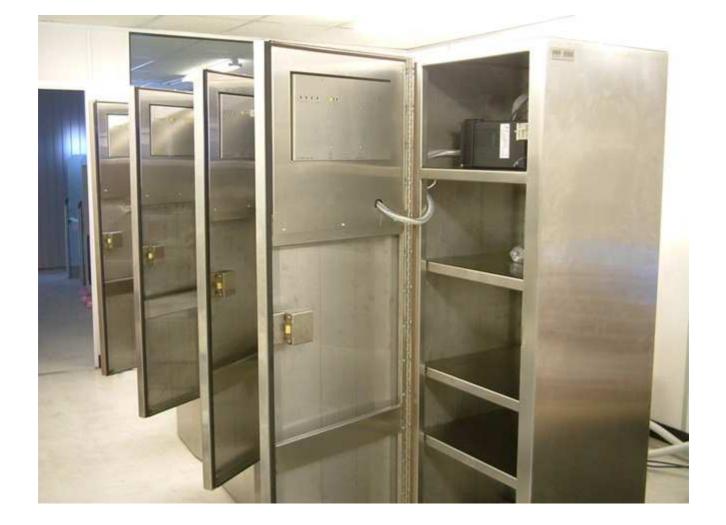

## Stainless Steel Cabinet kiosk with 15" screen

The V13 is designed to be safe and robust, whilst incorporating a high level of future proof technology. Construction is from stainless steel, and built around standard non-proprietary PC technology, securely mounted in the door for ease of maintenance.

This stunning stainless steel cabinet provides great functional flexibility, which enables the units to be used for a wide range of applications that require storage and kiosk functionality in one. Especially suitable where high traffic durability is a requirement. The Kiosk can house a video camera for conferencing or monitoring purposes and for unattended or external use a bullet proof TFT screen can be fitted. Dimensions: 500x1800x500 (WxHxD).

# i-Touch V13 Pictures