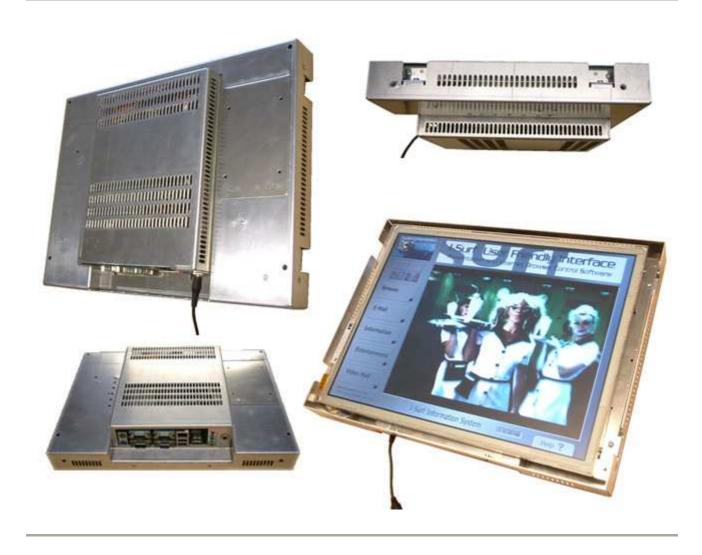

# 19" Panel PC

19" Screen Multi-Media Kiosk Panel PC with Fanless 1 GHz VIA Industrial M/Board, 256 Mb RAM, 40 Gb HDD and Windows O/S

Our specially designed Kiosk Panel PC and screen system comes with integrated 19 " touchscreen and Mini ITX PC system. It is ideal for many kiosk and industrial solutions especially wall mount points of information.

The slim and functional design is the most outstanding feature of this product. This facilitates easy integration into many other kiosk units where space may be a premium. Our kiosk Panel PC Module, with its internal amplifier, and easily accessible ports, provides greater integration flexibility. Unlike other panel PCs it also means that you don't have to replace the entire module in the event of maintenance. As standard the unit comes with a 1 GHz via processor and 256 Mb RAM. Please see the "Quotation" page to see a price with your chosen form of storage media and Operating System. The unit is ideal for Windows XP Embedded or Windows CE

# 19" Panel PC Pictures