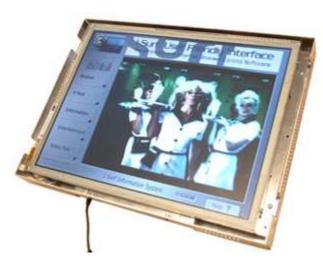

# 19" Panel PC

19" Screen Multi-Media Kiosk Panel PC with Fanless 1 GHz VIA Industrial M/Board, 256 Mb RAM, 40 Gb HDD and Windows O/S

Our specially designed Kiosk Panel PC and screen system comes with integrated 19 " touchscreen and Mini ITX PC system. It is ideal for many kiosk and industrial solutions especially wall mount points of information.

The slim and functional design is the most outstanding feature of this product. This facilitates easy integration into many other kiosk units where space may be a premium. Our kiosk Panel PC Module, with its internal amplifier, and easily accessible ports, provides greater integration flexibility. Unlike other panel PCs it also means that you don't have to replace the entire module in the event of maintenance. As standard the unit comes with a 1 GHz via processor and 256 Mb RAM. Please see the "Quotation" page to see a price with your chosen form of storage media and Operating System. The unit is ideal for Windows XP Embedded or Windows CE

# 19" Panel PC Pictures