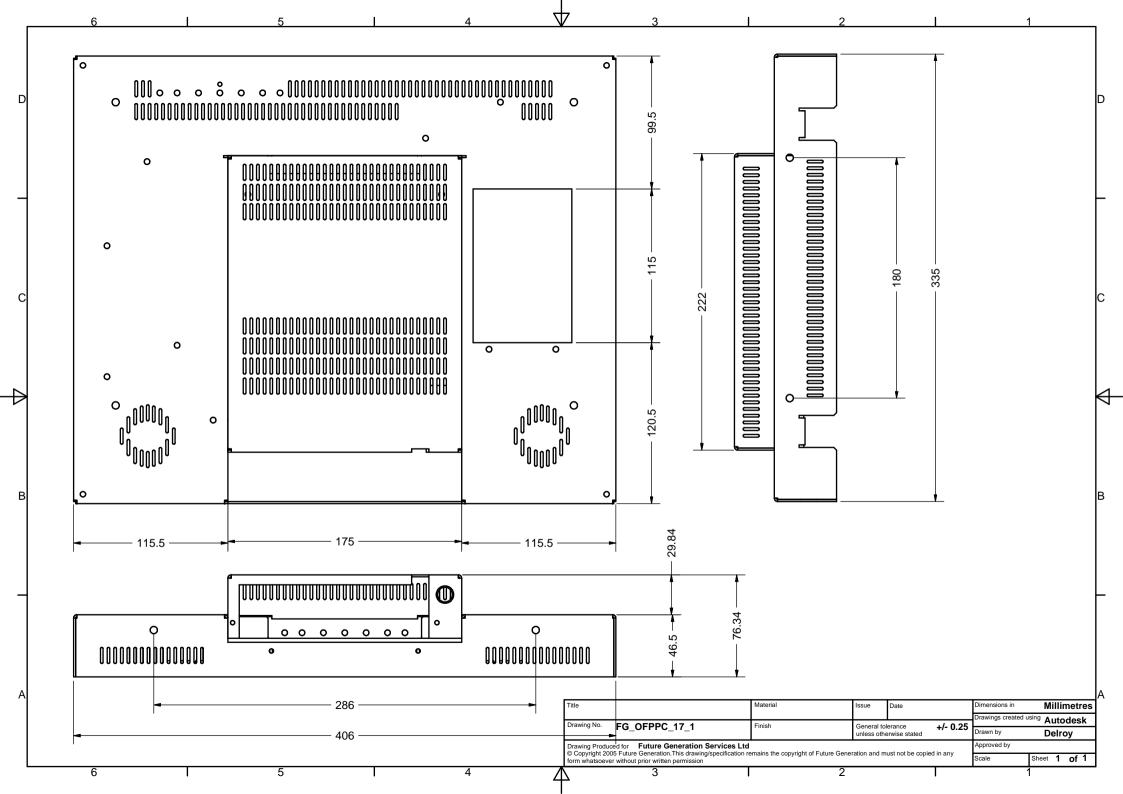

#### **Physical Specifications**

Dimensions (WxHxD) 406mm x 335mm x 75mm Weight TBA Operating Environment

-25 to 40 Degress

Audio RTB Warranty 2 + 2 Watts 1 Year

Build Material

**Powder Coated Alunimium** 

Chassis
Fixing Details TBA

Manufacturer Future Generation
Viewing Angle TBA

Controller Model

Colours

Titan TTN3-ADA-LQ150X1LGN2 16.7 Million

Viewing Angle Control Type Resoloution

OSD 1280x1024 Contrast 500:1
Brightness 400 Cd

Cable Connector

15 pin D-Sub / Dvi

Backlight 35,000 Hours Typical