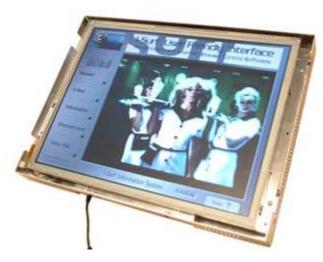

## 17" Panel PC

17" Screen Multi-Media Kiosk Panel PC with Fanless 1 GHz VIA Industrial M/Board, 256 Mb RAM, 40 Gb HDD and Windows O/S

Our specially designed Kiosk Panel PC and screen system comes with integrated 17 " touchscreen and Mini ITX PC system. It is ideal for many kiosk and industrial solutions especially wall mount points of information.

The slim and functional design is the most outstanding feature of this product. This facilitates easy integration into many other kiosk units where space may be a premium. Our kiosk Panel PC Module, with its internal amplifier, and easily accessible ports, provides greater integration flexibility. Unlike other panel PCs it also means that you don't have to replace the entire module in the event of maintenance. As standard the unit comes with a 1 GHz via processor and 256 Mb RAM. Please see the "Quotation" page to see a price with your chosen form of storage media and Operating System. The unit is ideal for Windows XP Embedded or Windows CE