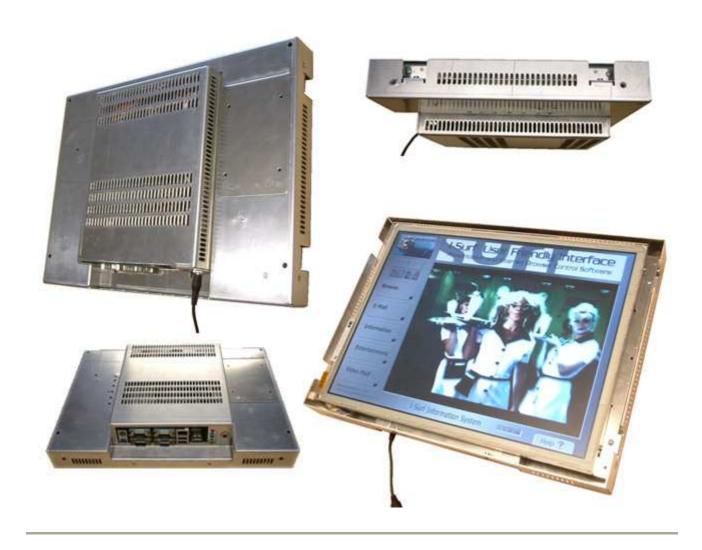

## 17" Panel PC

17" Screen Multi-Media Kiosk Panel PC with Fanless 1 GHz VIA Industrial M/Board, 256 Mb RAM, 40 Gb HDD and Windows O/S

Our specially designed Kiosk Panel PC and screen system comes with integrated 17 " touchscreen and Mini ITX PC system. It is ideal for many kiosk and industrial solutions especially wall mount points of information.

The slim and functional design is the most outstanding feature of this product. This facilitates easy integration into many other kiosk units where space may be a premium. Our kiosk Panel PC Module, with its internal amplifier, and easily accessible ports, provides greater integration flexibility. Unlike other panel PCs it also means that you don't have to replace the entire module in the event of maintenance. As standard the unit comes with a 1 GHz via processor and 256 Mb RAM. Please see the "Quotation" page to see a price with your chosen form of storage media and Operating System. The unit is ideal for Windows XP Embedded or Windows CE

#### **Physical Specifications**

Dimensions (WxHxD) 406mm x 335mm x 75mm Weight TBA Operating Environment

-25 to 40 Degress

Audio RTB Warranty 2 + 2 Watts 1 Year

Build Material

**Powder Coated Alunimium** 