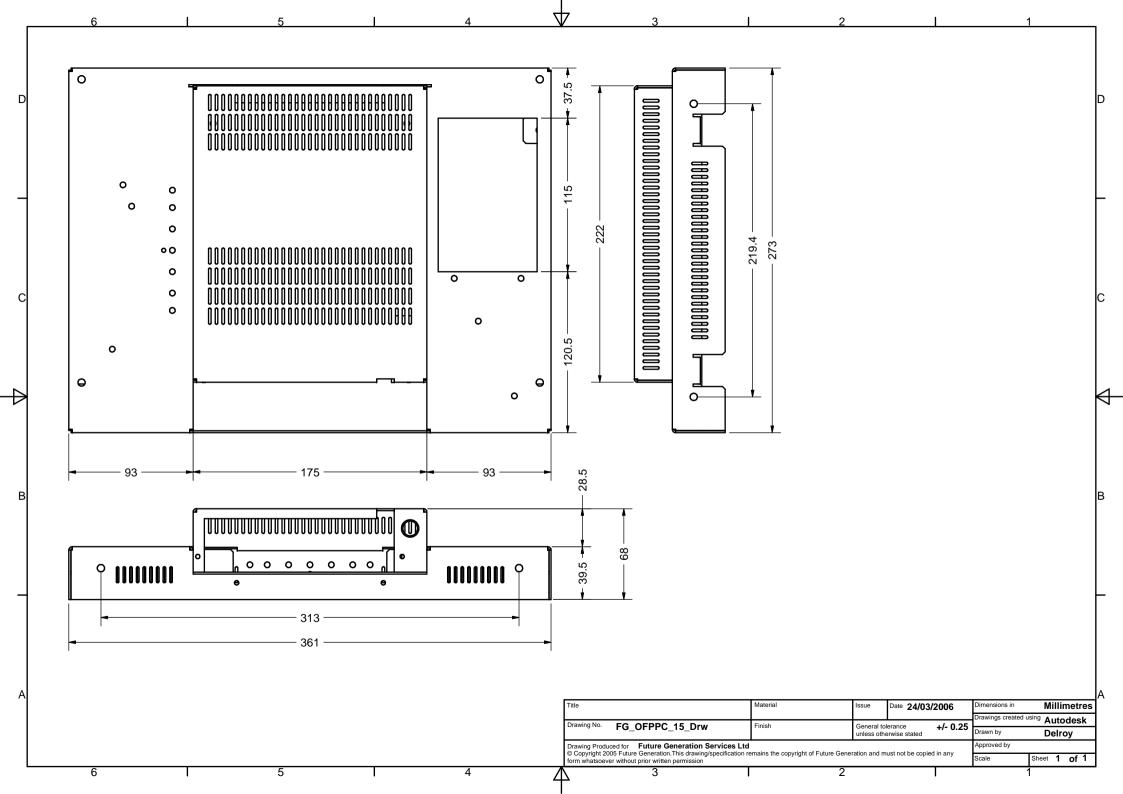

## **Physical Specifications**

Dimensions (WxHxD) **361mm x 273mm x 68mm** TBA

Weight

Operatina Environment

-25 to 40 Degress

RTB Warranty

2 + 2 Watts 1 Year

Build Material

**Powder Coated Alunimium** 

Fixing Details

Chassis TBA

**Future Generation** Manufacturer

> TBA **OSD** 1024x768

Controller Model

Colours

Titan TTN3-ADA-LQ150X1LGN2 16.7 Million