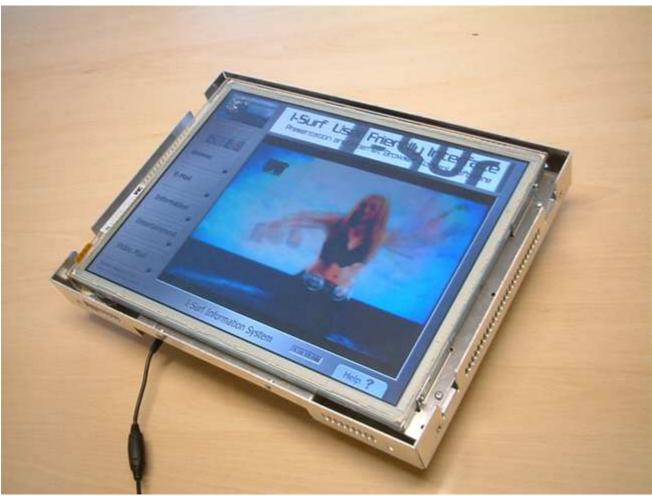

# 15" Panel PC

15" Screen Multi-Media Kiosk Panel PC with Fanless 1 GHz VIA Industrial M/Board, 256 Mb RAM, 40 Gb HDD and Windows O/S

Our specially designed Kiosk Panel PC and screen system comes with integrated 15 " touchscreen and Mini ITX PC system. It is ideal for many kiosk and industrial solutions especially wall mount points of information.

The slim and functional design is the most outstanding feature of this product. This facilitates easy integration into many other kiosk units where space may be a premium. Our kiosk Panel PC Module, with its internal amplifier, and easily accessible ports, provides greater integration flexibility. Unlike other panel PCs it also means that you don't have to replace the entire module in the event of maintenance. As standard the unit comes with a 1 GHz via processor and 256 Mb RAM. Please see the "Quotation" page to see a price with your chosen form of storage media and Operating System. The unit is ideal for Windows XP Embedded or Windows CE