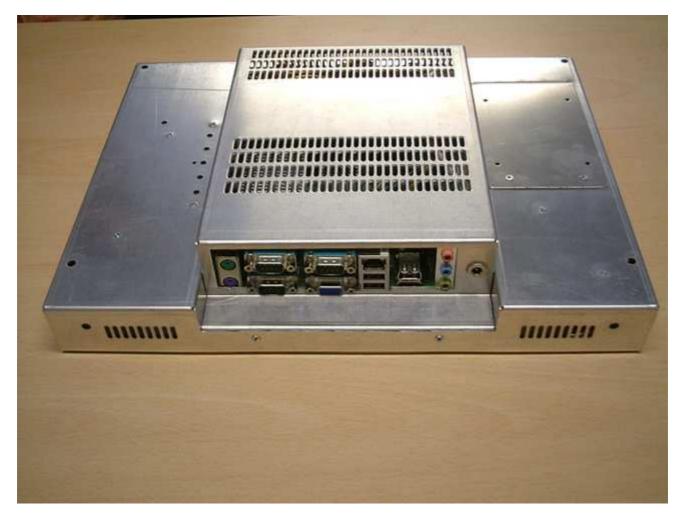

The slim and functional design is the most outstanding feature of this product. This facilitates easy integration into many other kiosk units where space may be a premium. Our kiosk Panel PC Module, with its internal amplifier, and easily accessible ports, provides greater integration flexibility. Unlike other panel PCs it also means that you don't have to replace the entire module in the event of maintenance. As standard the unit comes with a 1 GHz via processor and 256 Mb RAM. Please see the "Quotation" page to see a price with your chosen form of storage media and Operating System. The unit is ideal for Windows XP Embedded or Windows CE

#### **PC Specifications**

VIA 1GHz

Processor or Pentium Memory 256mb

**M 1.6GHz** 

Hard Disc Drive

40Gb