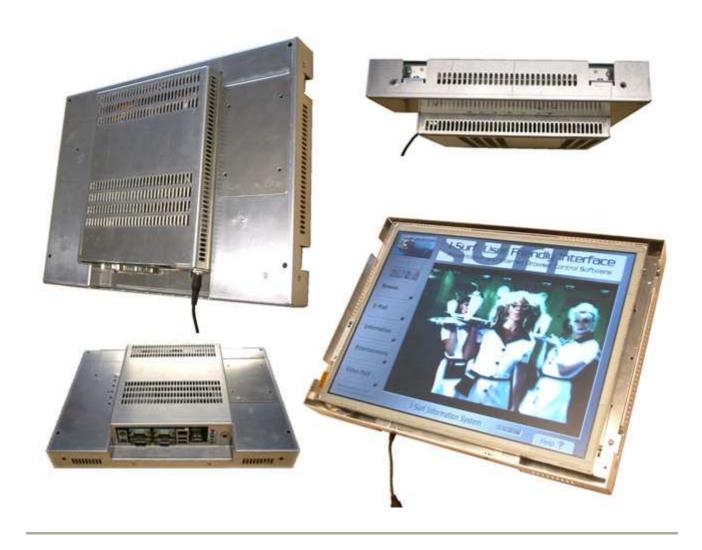

# 15" Panel PC

15" Screen Multi-Media Kiosk Panel PC with Fanless 1 GHz VIA Industrial M/Board, 256 Mb RAM, 40 Gb HDD and Windows O/S

Our specially designed Kiosk Panel PC and screen system comes with integrated 15 " touchscreen and Mini ITX PC system. It is ideal for many kiosk and industrial solutions especially wall mount points of information.

The slim and functional design is the most outstanding feature of this product. This facilitates easy integration into many other kiosk units where space may be a premium. Our kiosk Panel PC Module, with its internal amplifier, and easily accessible ports, provides greater integration flexibility. Unlike other panel PCs it also means that you don't have to replace the entire module in the event of maintenance. As standard the unit comes with a 1 GHz via processor and 256 Mb RAM. Please see the "Quotation" page to see a price with your chosen form of storage media and Operating System. The unit is ideal for Windows XP Embedded or Windows CE

# 15" Panel PC Pictures