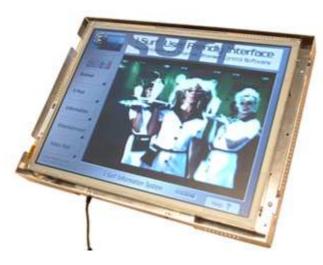

# 15" Panel PC

15" Screen Multi-Media Kiosk Panel PC with Fanless 1 GHz VIA Industrial M/Board, 256 Mb RAM, 40 Gb HDD and Windows O/S

Our specially designed Kiosk Panel PC and screen system comes with integrated 15 " touchscreen and Mini ITX PC system. It is ideal for many kiosk and industrial solutions especially wall mount points of information.

The slim and functional design is the most outstanding feature of this product. This facilitates easy integration into many other kiosk units where space may be a premium. Our kiosk Panel PC Module, with its internal amplifier, and easily accessible ports, provides greater integration flexibility. Unlike other panel PCs it also means that you don't have to replace the entire module in the event of maintenance. As standard the unit comes with a 1 GHz via processor and 256 Mb RAM. Please see the "Quotation" page to see a price with your chosen form of storage media and Operating System. The unit is ideal for Windows XP Embedded or Windows CE

# 15" Panel PC Pictures