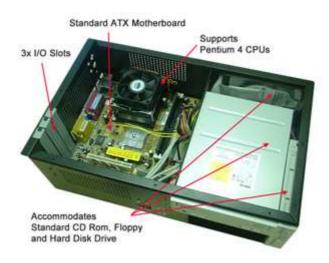

Multi-Media Kiosk PC system with the latest Pentium specification and O/S

Our specially designed Kiosk PC is primarily designed to operate within Future Generation Kiosks. However, because of the nonproprietary nature and ergonomic design of this module, it is well suited for a wide range of applications.

The extreme flexibility of this unit enables it to be situated three orientations, as depicted. This facilitates easy integration into many other kiosk units where space may be a premium. Some important features of kiosk systems, often overlooked, is the ability to support additional peripherals, which may require a 12v power supply, or extended audio capabilities. Our kiosk PC Module, with its optional internal amplifier, and easily accessible power ports, has the flexibility to accommodate these additional features.

### **PC Specifications**

| Processor       | Pentium 4<br>(2.8ghz) | 256mb |
|-----------------|-----------------------|-------|
| Hard Disc Drive | 80Gb                  |       |

# **P4 Kiosk PC Pictures**