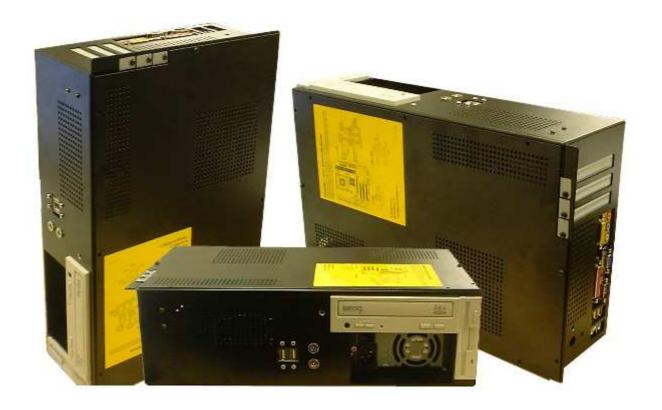

The extreme flexibility of this unit enables it to be situated three orientations, as depicted. This facilitates easy integration into many other kiosk units where space may be a premium. Some important features of kiosk systems, often overlooked, is the ability to support additional peripherals, which may require a 12v power supply, or extended audio capabilities. Our kiosk PC Module, with its optional internal amplifier, and easily accessible power ports, has the flexibility to accommodate these additional features.

# **P4 Kiosk PC Pictures**